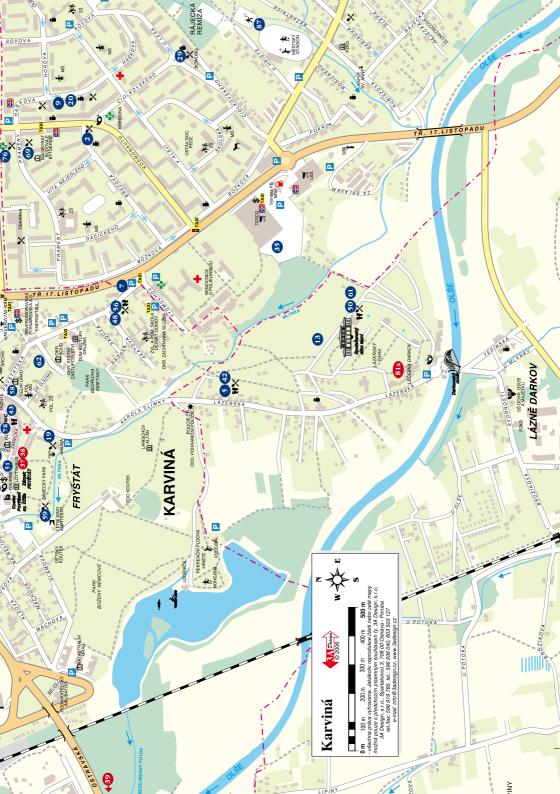

## Main attractions and places of interest

### Leisure activities

## Places to stay, eating and drinking