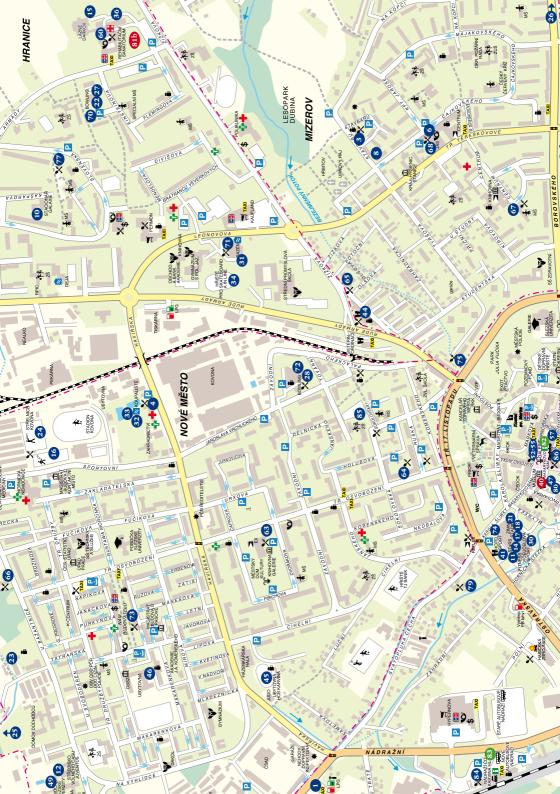

## Main attractions and places of interest

### Leisure activities

## Places to stay, eating and drinking