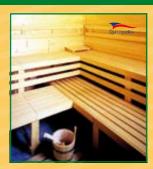

## Just for two

Package code: POH 036 097

Plan a day just for you and your partner, friend... Pamper yourselves, forget about all your day-to-day worries. Today is just for the two of you.

Contents of the package:

Private sauna.

Massage 2 × 30 minutes.

Massage bath for two (choice of two baths or one corner bath).

Aromatic bath oils.

Relaxing music, candles.

Refreshing drinks, coffee, tea.

Gifts – 'Warming Heart' and Wallachian Kingdom gift pack (you will receive this by pigeon post after the service):