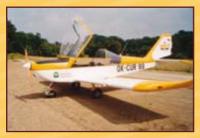

## Between heaven and earth

From the skies, everything looks different.
Even familiar places and buildings can surprise us when viewed from above.
Take some unique photos or video footage of Karviná and its surroundings.

Package code: POH 040 096

Contents of the package:

30-minute flight in a Koala ultralight.

Clients can choose the route.

Gifts – Karviná souvenir and
Wallachian Kingdom gift pack
(you will receive this by pigeon
post after the event/service):

• Wallachian Kingdom passport.

• Commemorative certificate.

• Wallachian Kingdom postcard.

Wallachian Kingdom sticker.Flyprint.

• Redbull.

Physical Clients must be older than 18 years of age; abilities: younger people only when accompanied by a

legal guardian.

Total time: 30 minutes.

Number of

participants: I person.

Spectators: No problem.

Clothes and Normal clothing. Don't forget your camera or

equipment: camcorder!
Season: May-October.

Weather: Only in good weather. The best time of day is

the late afternoon, around 5 p.m.

Location: Karviná, Orlová.

When to book: Ideally 2 weeks in advance.

Other remarks: You will need to provide your own interpreter.