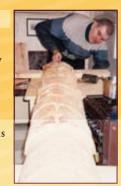

## Woodcarving adventure

### Package code: POH 034 094

The smell of freshly cut wood... Pick up a chisel and the block will be transformed into a beautiful carving. Show what you can do!

Contents of the package:

A master woodcarver will show you the basics

of woodwork, tools, and carving techniques. Under his supervision, you will try out selected techniques, and you

will eventually go home with your own, hand-carved souvenir.

The day includes refreshments.